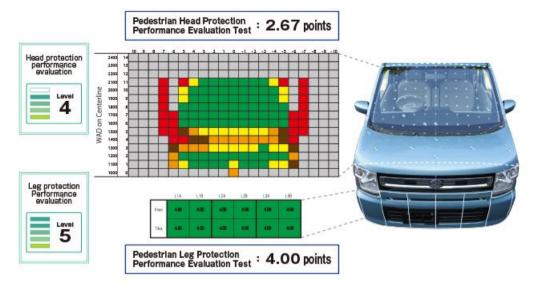

## Pedestrian Protection (Head Protection Performance Test / Leg Protection Performance Test)