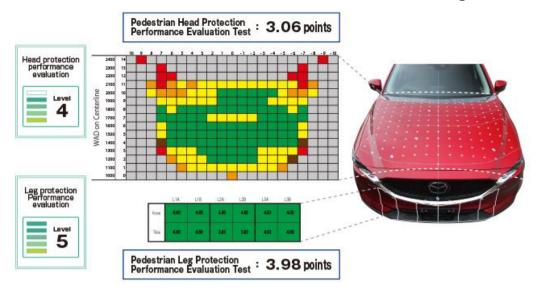

## Pedestrian Protection (Head Protection Performance Test / Leg Protection Performance Test)